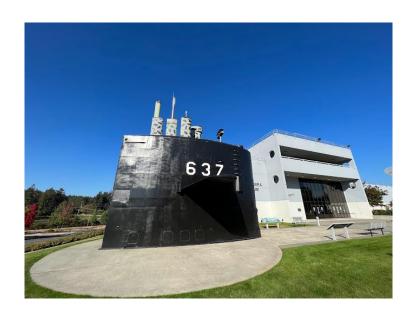

Following our visit to the museum we will take a lunch break to enjoy conversation with fellow club members.

After lunch, we'll visit the USS Turner Joy (two blocks from Puget Sound Naval Museum).

Then we will visit the Navy Undersea Museum off Highway 3 near Key Port