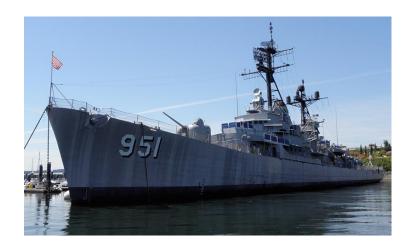

Following our visit to the museum we will take a lunch break to enjoy conversation with fellow club members.

After lunch, we'll visit the USS Turner Joy (two blocks from Puget Sound Naval Museum).

Then we will visit the Navy Undersea Museum off Highway 3 near Key Port